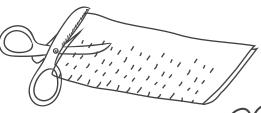

### THE HAIR:

- FOLD THE NEWSPAPER IN HALF TO FORM A RECTANGLE.
- CUT THE PAPER INTO A FRINGE ABOUT 3/4THS THE WAY UP.
- GLUE THE FRINGED PAPER ALONG THE LARGEST BORDER OF THE BOTTLE TO ACT AS HAIR.