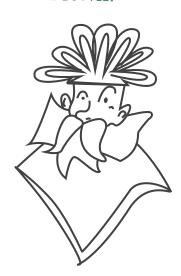

# THE HEAD: USING THE SCISSORS,

CUT OF THE TOP OF THE PLASTIC BOTTLE

### THE HAIR:

- FOLD THE NEWSPAPER IN HALF TO FORM A RECTANGLE.
- CUT THE PAPER INTO A FRINGE ABOUT 3/4THS THE WAY UP.
- GLUE THE FRINGED PAPER ALONG THE LARGEST BORDER OF THE BOTTLE TO ACT AS HAIR.

# THE CLOTHES:

- CUT THE GROCERY BAG INTO A SQUARE.
- FOLD IT TO FORM A TRIANGLE.
- Make a small cut in the center of the fold.
- INSERT THE NECK OF THE BOTTLE INTO THIS SMALL HOLE AND TAPE THE BAG INTO PLACE.

# THE ARMS:

- FOLD THE SIDES OF THE TRIANGLE
- HOLD THEM INTO PLACE BY STAPLING THEM.

# THE FACE:

- DRAW THE FACE OF GALILEO ONTO A SHEET OF PAPER.
- COLOR IT AND THEN CUT IT OUT.
- GLUE THE FACE ONTO THE BOTTLE.

YOUR NEW PUPPET IS NOW READY

FOR FANTASTIC ADVENTUROUS STORIES.