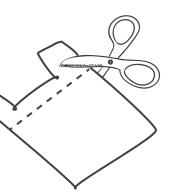

# THE CLOTHES:

- CUT THE GROCERY BAG INTO A SQUARE.
- FOLD IT TO FORM A TRIANGLE.
- Make a small cut in the center of the fold.
- INSERT THE NECK OF THE BOTTLE INTO THIS SMALL HOLE AND TAPE THE BAG INTO PLACE.