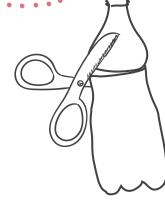

# SUPPLIES —

- 1/2 L PLASTIC BOTTLE
- GLUE
- GROCERY BAG
- SCISSORS
- NEWSPAPER
- STAPLER
- SCOTCH TAPE
  SHEET OF PAPER



# THE HEAD: USING THE SCISSORS,

CUT OF THE TOP OF THE PLASTIC BOTTLE







### THE HAIR:

- FOLD THE NEWSPAPER IN HALF TO FORM A RECTANGLE.
- CUT THE PAPER INTO A FRINGE ABOUT 3/4THS THE WAY UP.
- GLUE THE FRINGED PAPER ALONG THE LARGEST BORDER OF THE BOTTLE TO ACT AS HAIR.



# THE CLOTHES:

- CUT THE GROCERY BAG INTO A SQUARE.
- FOLD IT TO FORM A TRIANGLE.
- Make a small cut in the center of the fold.
- INSERT THE NECK OF THE BOTTLE INTO THIS SMALL HOLE AND TAPE THE BAG INTO PLACE.







# THE ARMS:

- FOLD THE SIDES OF THE TRIANGLE
- HOLD THEM INTO PLACE BY STAPLING THEM.



# THE FACE:

- DRAW THE FACE OF GALILEO ONTO A SHEET OF PAPER.
- COLOR IT AND THEN CUT IT OUT.
- GLUE THE FACE ONTO THE BOTTLE.



YOUR NEW PUPPET IS NOW READY

FOR FANTASTIC ADVENTUROUS STORIES.