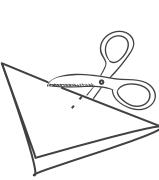

# THE ARMS:

- FOLD THE SIDES OF THE TRIANGLE
- HOLD THEM INTO PLACE BY STAPLING THEM.